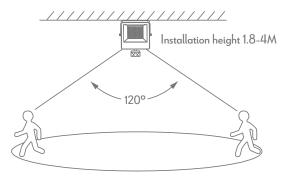

## Description

The optional BLAZE-PRO-PECELL Sensor is a Plug-N-Play accessory that instantly converts the BLAZE-PRO floodlights into LED floodlights with Photoelectric Cell Sensor models. This Sensor will automatically detect low light levels and turn on at dusk (or pre-selected setting) and turn off at dawn (or pre-selected setting) when light levels increase. The chosen Lux Level to activate can be selected via the remote. Choose from 10Lux/20Lux/50Lux/100Lux. Default Lux setting is 20Lux. All BLAZE-PRO models feature a Sensor Adaptor Interface to offer easy installation of the optional Daylight Sensor (BLAZE-PRO-PECELL), and also the PIR Sensor (BLAZE-PRO-PIR).