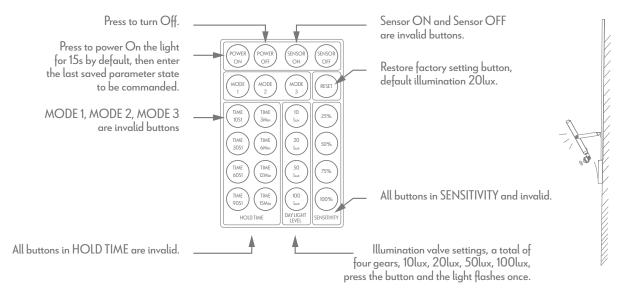

## Description

The optional BLAZE-PRO-PECELL Sensor is a Plug-N-Play accessory that instantly converts the BLAZE-PRO floodlights into LED floodlights with Photoelectric Cell Sensor models. This Sensor will automatically detect low light levels and turn on at dusk (or pre-selected setting) and turn off at dawn (or pre-selected setting) when light levels increase. The chosen Lux Level to activate can be selected via the remote. Choose from 10Lux/20Lux/50Lux/100Lux. Default Lux setting is 20Lux. All BLAZE-PRO models feature a Sensor Adaptor Interface to offer easy installation of the optional Daylight Sensor (BLAZE-PRO-PECELL), and also the PIR Sensor (BLAZE-PRO-PIR).