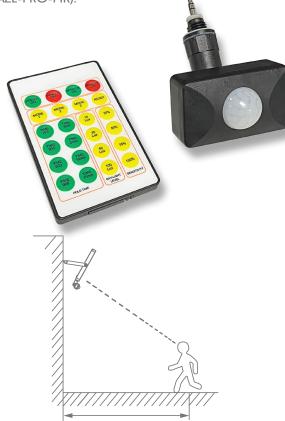

## Description

The optional BLAZE-PRO-PECELL Sensor is a Plug-N-Play accessory that instantly converts the BLAZE-PRO floodlights into LED floodlights with Photoelectric Cell Sensor models. This Sensor will automatically detect low light levels and turn on at dusk (or pre-selected setting) and turn off at dawn (or pre-selected setting) when light levels increase. The chosen Lux Level to activate can be selected via the remote. Choose from 10Lux/20Lux/50Lux/100Lux. Default Lux setting is 20Lux. All BLAZE-PRO models feature a Sensor Adaptor Interface to offer easy installation of the optional Daylight Sensor (BLAZE-PRO-PECELL), and also the PIR Sensor (BLAZE-PRO-PIR).

## **Specification Features**

| Voltage and current:                    | 5V DC, 10mA              |
|-----------------------------------------|--------------------------|
| Lux Level:                              | 10Lux/20Lux/50Lux/100Lux |
| IP Rating:                              | IP65                     |
| Operating Temperature:                  | -30°C - 40°C             |
| Installation height:                    | ≤8M                      |
| Remote Control Distance:                | 0-8M                     |
| Requires: CR2025 Battery (not included) |                          |
|                                         |                          |